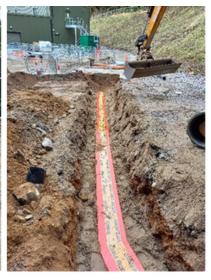

IUS supplied and installed new 33kV overhead line construction. Approximately 950m of 95mm single core (triplex) aluminium 33kV cable was laid below the Forestry Commission Scotland access track, terminating at a ground mounted substation, which included a 33,000/433V, 500kVA transformer. A 300mm 4 core aluminium Wavecon cable was installed from the substation transformer, terminating at a 600Amp fused cut-out beneath the LV current transformer metering panel. The full HV and LV network was designed, procured, installed, tested and commissioned by IUS. On completion of the works to the adoptable standards of SSEN, the substation was energised. The WTW is now in full operation.