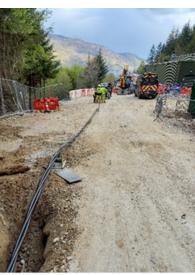

IUS supplied and installed new 33kV overhead line construction. Approximately 950m of 95mm single core (triplex) aluminium 33kV cable was laid below the Forestry Commission Scotland access track, terminating at a ground mounted substation, which included a 33,000/433V, 500kVA transformer. A 300mm 4 core aluminium Wavecon cable was installed from the substation transformer, terminating at a 600Amp fused cut-out beneath the LV current transformer metering panel. The full HV and LV network was designed, procured, installed, tested and commissioned by IUS. On completion of the works to the adoptable standards of SSEN, the substation was energised. The WTW is now in full operation.

The works were undertaken during weekends only, to avoid disruption to the main site works.