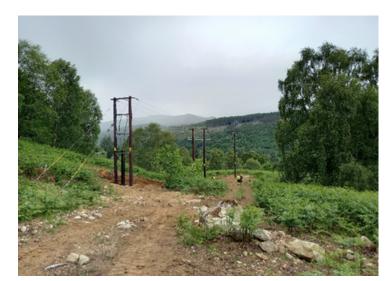

IUS supplied and installed new 33kV overhead line construction. Approximately 950m of 95mm single core (triplex) aluminium 33kV cable was laid below the Forestry Commission Scotland access track, terminating at a ground mounted substation, which included a 33,000/433V, 500kVA transformer. A 300mm 4 core aluminium Wavecon cable was installed from the substation transformer, terminating at a 600Amp fused cut-out beneath the LV current transformer metering panel. The full HV and LV network was designed, procured, installed, tested and commissioned by IUS. On completion of the works to the adoptable standards of SSEN, the substation was energised. The WTW is now in full operation.